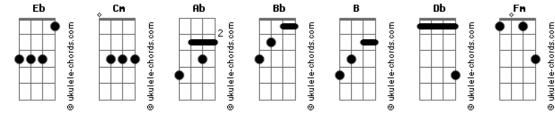

## **Elton John - Whispers**

Tom: Eb Solo (base) Eb Cm Db Ab Eb Cm Db Cm B Db Eb Intro: Cm Ab Bb Eb Cm Ab Bb Ab Cm B Db R Db Fh Fh With whisper, whisper , whispering whispers Cm Dh Look at me twice with wildcat eyes Fb Ab Promise me everything except a blue night And whisper in a rhythm your lies Cm Db Bb Shudder like ice in cut crystal glass Keep comfort for others Cm Eb Melt in embraces of crazy eyed past Hurt me with the night B Db Eb And whisper, whisper, whispering whispers Ab Cm Whisper like cold winds close to the bone Bb Ab Cm Fb Save heaven for lovers, leave me alone Cm Tantamount to a lie with lingering breath B Db With your whisper, whisper, whispering Db Ab Fb Walking fingers run, hungry scratches left Cm Db Cm Δh Dull chimes ringing like an empty voice And whisper in a rhythm your lies Cm Bb A distant smile framed, her lips are soft and moist Keep comfort for others Dh B Fb Fb With whispers, whispers, whispering whispers Hurt me with the night Ab Cm Whisper like cold winds close to the bone Cm And whisper in a rhythm your lies BbAb CmSave heaven for lovers, leave me alone Bb Keep comfort for others В Db Eb Cm Db Ab Eb Eb With your whisper, whisper, whispering whispers Db Ab Eb Hurt me with the night With your whisper Cm Ab Cm Whisper like cold winds close to the bone Cm B Db Bb Ab Cm With your whisper, oh oh Save heaven for lovers, leave me alone B Db Fb Fb With your whispers, whispers, whispering whispers Whispering whispers End: Ab Eb (6x) Fm Eb (3x) Eb