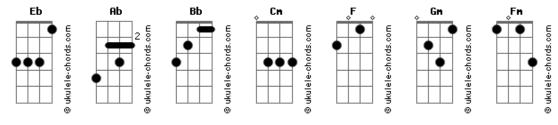

## **Elton John - You Got To Love Someone**

Tom: Eb Eb You can win the fire Ab Ab Eb You can grab a piece of the sky Eb You can break the rules Ab Eb Eb But before you try Bb You gotta love someone Ab You gotta love someone You can stop the world Steal the face from the moon You can beat the clock But before high noon You gotta love someone You gotta love someone You've got one life with a reason You need two hearts on one side When you stand alone, and there's no-one left

Bb Ab Gm To share the way you feel inside Fm Bh And baby... You can shoot the devil And slice a piece of the sun Burn up the highway But before you run You gotta love someone You gotta love someone Bb When you're gonna play with fire Ab You let someone share the heat  $\mathsf{Cm}$ When you're on your own, and there's no-one left Bb Ab Gm To cool the flames beneath your feet Fm Bb And baby... You can win the fire You can grab a piece of sky You can break the rules But before you try

You gotta love someone

## **Acordes**