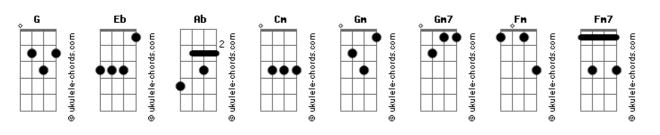

## **Elton John - Your Song**

```
tom:
Intro: Eb Ab Bb Ab
[Primeira Parte]
 Cm Bb Gm Gm7

It's a little bit funny this feeling inside

Cm Cm Cm

I'm not one of those who can easily hide
 Bb G Cm
I don't have much money but boy if I did
Fm Ab Bb
 I'd buy a big house where we both could live
Eb Cm Bb Gm Gm7
If I was a sculptor but then again no
Cm Cm Cr
                               Cm
Or a man who makes potions in a $\mathsf{travelling}$ show \mathsf{Eb} \mathsf{Bb} \mathsf{G} \mathsf{Cm}
 I know it's not much but it's the best I can do
        Fm Ab
 My gift is my song, yeah, and this one's for you
[Refrão]
                     Cm
  And you can tell everybody this is your song
 It may be quite simple but now that it's done
 I hope you don't mind
                                                Fm7
 I hope you don't mind that I put down in words