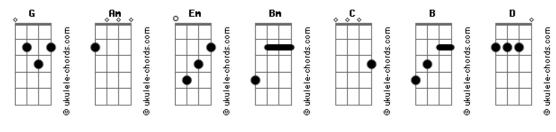

on your way
  G
Then my wild beautiful bird
You will have flown
Any day now I'll be all alone
Oh, oh, oh
Any day now, when your restless eyes
Meet someone new
        C#dim7
To my sad surprise
Then the blue shadow will fall all over town
Any day now
            Am
Love will let me down
 G
Oh, oh, oh
I know I shouldn't want to keep you
              C
```

```
If you don't want to stay, yeah
Until you've gone forever
      Em Bm
I'll be holding on for dear life
Holding you this way
Begging you to stay
Any day now
When the clock strikes go
You'll call it off
Then my tears will flow
Then the blue shadow will fall all over town
 G
Any day now
Love will let me down
Oh, any day now
Oh, oh, oh
Oh, any day now
Don't fly away my beautiful bird
Don't fly away my beautiful bird
```

## **Acordes**