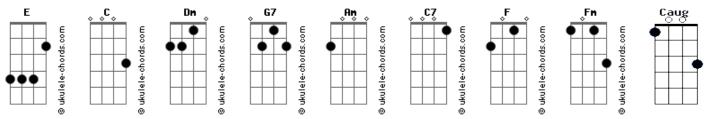

## **Elvis Presley - Are You Sincere?**

```
Tipo de gaita: Qualquer tipo
Tom: qualquer

ARE YOU SINCERE?
ELVIS PRESLEY

C Dm G7 Dm-G7

5 6 -6 -7 6 5 -6 5 5 -4

Are You Sincere when you say, "I love you"?
G7#5 C Dm G7 Dm-G7

4 6 -6 -7 6 5 -6 -3bb 4 5 -4

Are You Sincere when you say, "I'll be true"?
C Am C7 F F Fm

5 -5 6 5 -4 4 7 -8 7 4 -5

Do you mean every word that my ears have heard?
C F Dm C Am

5 -4 4 -6 -5 5 -4 6

I'd like to know which way to go,
Dm G7 C F-C
```

| 5 -4 4 -5 -4 4 -3 4                             |
|-------------------------------------------------|
| Will our love grow, Are You Sincere?            |
| G7#5 C Dm G7 Dm-G7                              |
| 5 6 -6 -7 6 5 -6 5 5 -4                         |
| Are You Sincere when you say you miss me?       |
| G7#5 C Dm G7 Dm-G7                              |
| 5 6 -6 -7 6 5 -6 5 5 -4                         |
| Are You Sincere everytime you kiss me?          |
| C Am C7 Caug5 F Fm                              |
| 5 -5 6 5 -4 4 -7 7 -8 7 4 -5                    |
| And are you really mine every day, all the time |
| C F Dm C Am                                     |
| 5 -4 4 -6 -5 5 -4 6                             |
| I'd like to know which way to go,               |
| Dm G7 C Ab7-C                                   |
| 5 -4 4 -5 -4 4 -3 4                             |
| Will our love grow, Are You Sincere?            |
|                                                 |

## **Acordes**