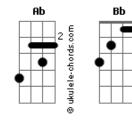

## **Elvis Presley - As Long As I Have You**

```
Tom: Eb
         Eb
   Let the stars fade and fall
        Ab Bb
   And I won't care at all
   Fm7 Bb Eb
As long as I have you
   Every kiss brings a thrill
   Ab Bb
And I know that it will
     Fm7 Bb Eb
   As long as I have you
   Eb7 Ab
   Let's think of the future
   Forget the past
   Cm7 F7
   You're not my first love
   But you're my last
```

```
Take the love that I bring
 Ab Bb
Then I'll have everything
 Fm7 Bb Eb
As long as I have you
Eb7 Ab
Let's think of the future
Forget the past
Cm7 F7
You're not my first love
Bb7
But you're my last
  Eb
Take the love that I bring
 Ab Bb
Then I'll have everything
 Fm7 Bb Eb
As long as I have you
Fm7 Bb Eb
As long, as long as I have you
```