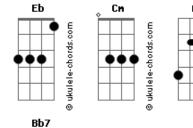

## **Elvis Presley - As Long As I Have You**

```
Tom: Eb
         Eb
   Let the stars fade and fall
        Ab Bb
   And I won't care at all
   Fm7 Bb Eb
As long as I have you
   Every kiss brings a thrill
   Ab Bb
And I know that it will
     Fm7 Bb Eb
   As long as I have you
   Eb7 Ab
   Let's think of the future
   Forget the past
   Cm7 F7
   You're not my first love
   But you're my last
```

```
Take the love that I bring
 Ab Bb
Then I'll have everything
 Fm7 Bb Eb
As long as I have you
Eb7 Ab
Let's think of the future
Forget the past
Cm7 F7
You're not my first love
Bb7
But you're my last
  Eb
Take the love that I bring
 Ab Bb
Then I'll have everything
 Fm7 Bb Eb
As long as I have you
Fm7 Bb Eb
As long, as long as I have you
```