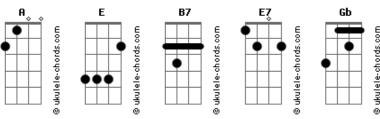

## **Elvis Presley - Blue Christmas ('68 Comeback Special Version)**

```
Tom: A
   Riff 1:
                         Riff 2:
                                              Riff 3:
   I'll have a Blue
                           Christmas without you
   I'll be so blue just thinking about you
                                              Riff 2
   Decorations of red on a green Christmastree
                   Riff 1 B7
   Won't be the same if
                             you're not here with me
            Riff 1 E
                        Riff 1 E
Riff 1
   And when those blue
                                snowflakes start falling
                                                 Riff 3
                                       F
   That's when those blue mem'ries start calling
```

```
You'll be doin' all right, with your Christmas of white,
But I'll have a blue, blue blue blue Christmas
         Е
                                                   Riff 1
I'll have a Blue
                         Christmas that's certain
                                              Riff 3
And when those blue heartaches start hurting
You'll be doin' all right, with your Christmas of white,
But I'll have a blue, blue blue Christmas
You'll be doin' all right, with your Christmas of white,
B7 Riff 3 E Riff 1
But I'll have a blue, blue blue blue Christmas
   B7
                      Riff 3
                                                Riff 1
Ooh I'll have a blue, blue blue Christmas
```

## **Acordes**