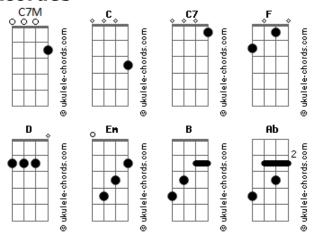

## **Elvis Presley - Danny Boy**

Tom: C C C7M C7 Oh Danny boy, the pipes, the pipes are calling  ${\color{red}C}$   ${\color{red}Am}$   ${\color{red}D7}$   ${\color{red}G}$ From glen to glen and down the mountain side C C7M C7 F Fm The summer's gone and all the roses dying C Am Dm G 'Tis you, 'tis you must go and I must bide G Am G C G Am G C .
But come ye back when summer's in the meadow
G Am G Am F C D G Or when the valley's hushed and white with snow C C F C Em Am Fm And I'll be here in sunshine or in shadow Dm G Oh Danny boy, oh Danny boy I love you so

D7

ukulele-chords.com

ukulele-chords.com

ukulele-chords.com

ukulele-chords.com

ukulele-chords.com

## **Acordes**