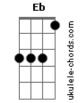

## **Elvis Presley - Hey Jude (Elvis Version)**

```
Tom: Eb
        Eb
   Hey Jude, don't be a fool
         Bb7
   Take a sad song and make it better
      Ab
   The minute you let her into your heart
         Bb7
   Then you can start to make it better
   Hey Jude, don't let me down
        Bb7
   Take a sad song and make it better
     Ab
   The minute you let her into your heart
           Bb7
   Then you can start to make it better
   Let it out and let in
             Fm
   Hey Jude begin
   To making the world a little better
   Don't you know that it's a fool
   Who plays it cool
               Bb7
   In making the world a little better
   Hey Jude, don't let me down
        Bb7
   Take a sad song and make it better
      Ab
   The minute you let her into your heart
                                                          na..... Hey jude
```