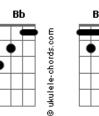

|     | Then you can start               | to make it better        |           |
|-----|----------------------------------|--------------------------|-----------|
| Eb  | 7<br>Let it out and let<br>Fm    | <mark>Ab</mark><br>in    |           |
|     | Hey Jude begin                   | Eb                       |           |
| Eb7 | To making the world              | a little better          |           |
|     | Don't you know that              | Ab<br>it's a fool        |           |
|     | Who plays it cool                | El.                      |           |
|     | Bb7<br>To taking the world       | Eb<br>upon your shoulder |           |
|     | Eb<br>Hey Jude, don't let<br>Bb7 | Bb<br>me down<br>Eb      |           |
|     | Take a sad song and              | make it better<br>Eb     |           |
|     |                                  | her into your heart  Eb  |           |
|     | Then you can start               |                          |           |
| Eb  | Eb                               | Db                       | Ab        |
|     | Na na na                         | na na na. na             | na na na. |
| Eb  | Eb                               | Db                       | Ab        |
|     | Na na na                         | na na na. na             | na na na. |
| Eb  | Eb                               | Db                       | Ab        |
|     | Na na na                         | na na na. na             | na na na. |
| Eb  | Eb                               | Db                       | Ab        |
|     | Na na na                         | na na na. na             | na na na. |