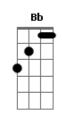

|     | Then you can start               | to make it better        |           |
|-----|----------------------------------|--------------------------|-----------|
| Eb  | 7<br>Let it out and let<br>Fm    | <mark>Ab</mark><br>in    |           |
|     | Hey Jude begin                   | Eb                       |           |
| Eb7 | To making the world              | a little better          |           |
|     | Don't you know that              | Ab<br>it's a fool        |           |
|     | Who plays it cool                | El.                      |           |
|     | Bb7<br>To taking the world       | Eb<br>upon your shoulder |           |
|     | Eb<br>Hey Jude, don't let<br>Bb7 | Bb<br>me down<br>Eb      |           |
|     | Take a sad song and              | make it better<br>Eb     |           |
|     |                                  | her into your heart  Eb  |           |
|     | Then you can start               |                          |           |
| Eb  | Eb                               | Db                       | Ab        |
|     | Na na na                         | na na na. na             | na na na. |
| Eb  | Eb                               | Db                       | Ab        |
|     | Na na na                         | na na na. na             | na na na. |
| Eb  | Eb                               | Db                       | Ab        |
|     | Na na na                         | na na na. na             | na na na. |
| Eb  | Eb                               | Db                       | Ab        |
|     | Na na na                         | na na na. na             | na na na. |