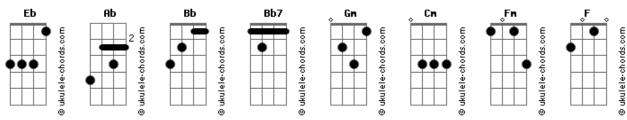

## **Elvis Presley - Just Pretend**

Tom: Eb But until then, well just pretend Eb Just pretend, I'm holding you Eb Bb Eb Oh, it's funny but I can't recall And whispering things soft and low Bb Eb  $\mathsf{Cm}$ The things we said or why you cried Ab Ab And think of me, and how it's gonna be, Ab Fm Gm CmBut now I know it was wrong to go F Cm F Bb7 Fm And just pretend I did n't go F Cm F Bb7 Eb I belong there by your side When I walked away, I heard you say Bb7 Eb Bb If you need me, you know what to do Ab Bb Eb Ab Fm Gm Yes I'll come flying to you, again I knew it then, I'd be back again Bb7 Eb F Cm F All the crying is through Just pretend I'm right there with you Ab Bb Ab Bb7 Eb Oh, I will hold you and love you again Bb7 Bb7 But until then, we'll just pretend

Ab Bb Ab Bb7 Eb Bb And I'll come flying to you, again Bb7 Oh, I will hold you and love you again Eb All the crying is through Eb Bb7 Ab Bb Ab Bb7 Eb Eb Oh, I will hold you and love you again But until then, well just pretend Bb7