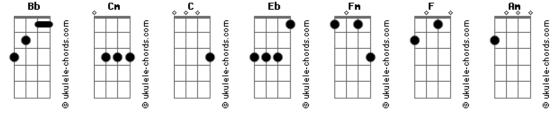

## Elvis Presley - Merry Christmas, Baby

| Tom: Bb<br>Intro: Bb Cm Bb C                                 | °m 2x               |         | Santa comes down the chimney half past three<br>Bb Bb         |
|--------------------------------------------------------------|---------------------|---------|---------------------------------------------------------------|
| Maria                                                        |                     |         | All those pretty presents for my baby and for me oh           |
| Verse:                                                       |                     |         |                                                               |
| Bb Cm                                                        | Bb Cm               | Bb C Bb | Bb Cm Bb Cm                                                   |
| C                                                            |                     |         | Merry Christmas baby sure did treat me nice                   |
| Merry Christmas baby                                         |                     |         | F Eb Bb C                                                     |
| Eb Fm                                                        | Eb Fm               | Bb C Bb | Bb C                                                          |
| C                                                            |                     |         | Drop me all those pretty presents I feel like I'm in paradise |
| Merry Christmas baby                                         | v sure did treat me | e nice  | Eb Fm Eb F                                                    |
| F                                                            | Eb                  | Bb      | Merry Christmas girl, said Merry Christmas baby               |
| C Bb C                                                       |                     |         | Bb Am Bb Am Bb C Bb c                                         |
| (I don't know the words) for Christmas, I feel like I'm in / |                     |         | Merry Christmas baby sure did treat me nice                   |
| paradise                                                     |                     |         | F Eb Bb                                                       |
| •                                                            |                     |         | C Bb C                                                        |
| Feel my fire in your I've got music on my radio              |                     |         | (I don't know the words) for Christmas, I feel like I'm in    |
| Feel my fire in your I've got music on my radio paradise     |                     |         |                                                               |
| I feel like I'm going to kiss you underneath the mistletoe   |                     |         |                                                               |
| 1                                                            |                     |         | Ad lib main line "Merry Christmas baby" and fade              |
| Bb                                                           | Bb                  |         |                                                               |
| 55                                                           |                     |         |                                                               |
| Acordes                                                      |                     |         |                                                               |
| ACUIDES                                                      |                     |         |                                                               |
| Bh (                                                         | ° <b>n r</b> Fh     | En En   | F Om                                                          |