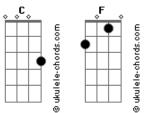

## **Elvis Presley - My Happiness**

Tom: C

C F
Evening shadows make me blue C
When each weary day is through C G7
How I long to be with you C
My happiness

C F
Every day I bring from this C
Dreaming of your tender kiss C G7
Always thinking how I miss C C7
My happiness