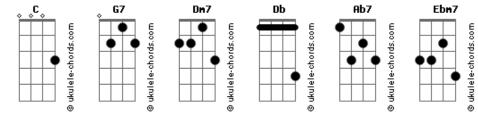

## **Elvis Presley - No more**

Tom: C Intro: C **G7** C No more do I see the starlight caress your hair G7 С No more feel the tender kisses we used to share C G7 I close my eyes and clearly my heart remembers G7 A thousand good-byes could never put out the embers G7 [NC] С Darling I love you so and my heart forever Dm7 G7 Will belong to the memory of the love that we knew С before С [NC] G7 Please come back to my arms, we belong together Dm7 G7 G7 Come to me let's be sweethearts again and then let C us part no more.

## Acordes

Db Ab7 No more do I feel the touch of your hand on mine Ab7 No more see the lovelight making your dark eyes Db shine Db Ab7 Oh how I wish I never had caused you sorrow Ab7 Db But don't ever say for us there is no tomorrow [NC] Db Ab7 Darling I love you so and my heart forever Ebm7 Ab7 Will belong to the memory of the love that we knew Db before [NC] Db Ab7 Please come back to my arms, we belong together Ab7 Dm7 Ab7 Come to me let's be sweethearts again and then let Db us part no more.