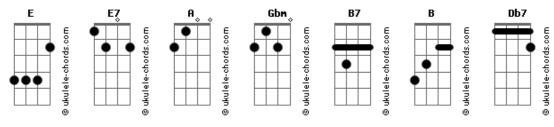

## **Elvis Presley - Separate Ways**

```
Tom: E

E E E
I see a change is come in to our lives

E7 A
It's not the same as it used to be
Gbm B7
And it's not too late to realise our mistake
Gbm Gbm B A E
We're just not right for each o---ther

E E
Love has slipped away and left us only friends
E7 A
We almost seem like strangers
Gbm E
All that's left between us are the memories we shared
Gbm B A E
Of the times we thought we cared for each o---ther
```

E
Now there's nothing left to do but go our separate ways
E7
And pick up all the pieces left behind us
Gbm E
And maybe someday, somewhere along the way
Gbm B7
A E Db7 B7 Gbm B7
Another love will find us