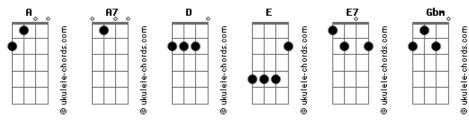

ughing, people passing, meeting smile after smile,

E7

And on every street corner you'll hear.

A

D

Edim E7

Silver bells, silver bells, it's Christmas time in the city.

A

D

E

Edim E7

Ring-a-ling, hear them ring ? soon it will be Christmas day.

Strings of street lights, even stop lights, twinkle bright red and green,
As the shoppers rush home with their treasures. Hear the snow crunch, see the kids bunch, this is Santa's big scene,
And above all this bustle you'll hear.

Silver bells, silver bells, it's Christmas time in the city. Ring-a-ling, hear them ring ? soon it will be Christmas day. Silver bells, silver bells, it's Christmas time in the city. Ring-a-ling, hear them ring ?

E E7 Gbm - Gbm Soon it will be Christmas day. E E7 A Soon it will be Christmas day.

## **Acordes**