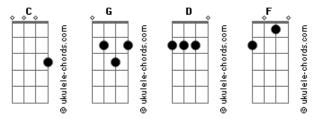

## **Elvis Presley - Treat Me Nice**

Tom: C

When [C] I walk through that door, baby be po-[C lite. Your [F] gonna make me sore, if you don't greet me right. Dont ya [G ever kiss me [C] once, kiss me [D twice, [G (t) treat me [C] nice
I [C] know that you've been told, its not fair to [C tease, so [F] if you come on cold, I'm really gonna freeze.
If you [G don't want me to [C] be cold as [Dice, [G