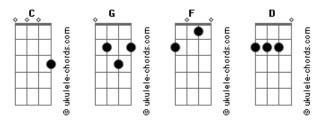

## **Elvis Presley - Wear my ring around your neck**

```
(t) denotes tacet

(t) Wont you wear my [C] ring, up around [G your [C] neck.
To tell the world, I'm yours by [G heck.
Let them [C] see, [C your love for [F] me,
And let them [C] see by the [G ring (t) around your [C] neck.
[F] [C]
(t) Wont you wear my [C] ring, up around [G your [C] neck
```