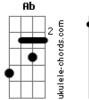

## **Emeli Sandé - Shine**

```
tom:
               Db
       [Primeira Parte]
                     Db Cm Bbm
Let's keep it wheelin?, say how you feelin'
Ebm Db Ab Ab
Like you got the whole world behind you
Db Cm Bbm Ab Db Cm Bbm Ab And break all the rules of love who you choose
             Ebm Db Ab Ab
                                                    Ab
Just make sure it's love that lights your fire
[Refrão]
                    Bbm
Yes you gotta let love lead you
                    Bbm
And you gotta let love shine through
Gb Db Ab
Oh, shine, oh, shine
Gb
          Db Ab
Oh, shine, oh, shine
[Segunda Parte]
Db Cm Bbm
                       Db Cm Bbm Ab
              Ab
Oh express yourself, it?s good for your health
           Ebm
                    Db
Oh nothing to fear when truth walks beside ya
Db Cm Bbm Ab Db Cm Bbm Ab Or sing you a song, hmm, sing it all day long
    Ebm Db Ab
Let your heart lift you higher
[Refrão]
```