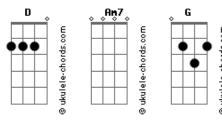

## **Emmerson Nogueira - Better Way**

Tom: D

I'm a living sunset
Lightning in my bones
Push me to the edge
But my will is stone
Am7 G D
Cause i believe in a better way

D
Fools will be fools
And wise will be wise
But i will look this world
Straight in the eyes