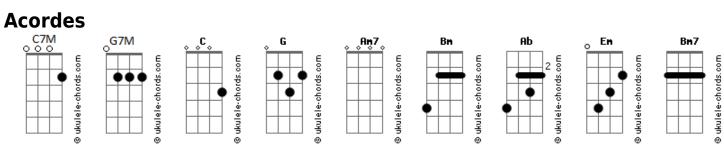

## **Emmerson Nogueira - Emotion**

```
Tom: C
                                                               (refrão)
                                                               In the words of a broken heart
   (intro) G Am7 C7M Bm Am7 C
                                                                            Fm
                                                               It's just emotion
                                                               That's taken me over
It's over and done
                                                               Caught up in sorrow
           G7M
But the heartache lives on... inside
                                                               Lost in my soul
      Am7
                                                                               C7M
                                                               But if you don't come back
And who's the one you're clinging to
                                                                     Bm7
instead of me tonight?
                                                               Come home to me darling
                                                               You know there's nobody left in this world to hold me tight
And where are you now
                                                               Nobody left in this world to kiss goodnight
                                                               Goodnight, good night
(Now that I need you?)
Tears on my pillow
                                                               And where are you now
(Wherever you go)
                                                               (Now that I need you?)
I'll cry me a river
                                                               Tears on my pillow
(That leads to your ocean)
                                                               (Wherever you go)
You never see me fall apart
                                                               I'll cry me a river
(refrão)
                                                               (That leads to your ocean)
In the words of a broken heart
                                                               You never see me fall apart
It's just emotion
                                                               (refrão)
That's taken me over
                                                               In the words of a broken heart
Caught up in sorrow
                                                               It's just emotion
Lost in my soul
                                                               That's taken me over
But if you don't come back
                                                               Caught up in sorrow
      Bm7
Come home to me darling
                                                               Lost in my soul
You know there's nobody left in this world to hold me tight
Nobody left in this world to kiss goodnight
                                                               But if you don't come back
                                                                      Bm7
Goodnight, good night
                                                               Come home to me darling
                                                               You know there's nobody left in this world to hold me tight
I'm there at your side,
                                                               Nobody left in this world to kiss goodnight
I'm part of all the things you are
                                                               Goodnight, good night
           Am7
But you've got a part of someone else
                                                               (refrão)
You've got to find your shining star
                                                               In the words of a broken heart
                                                                            Fm
                                                               It's just emotion
And where are you now
                                                               That's taken me over
(Now that I need you?)
                                                               Caught up in sorrow
Tears on my pillow
                                                               Lost in my soul
(Wherever you go)
                                                                               C7M
                                                               But if you don't come back
I'll cry me a river
                                                                      Bm7
                                                               Come home to me darling
(That leads to your ocean)
                                                               You know there's nobody left in this world to hold me tight
                                                               Nobody left in this world to kiss goodnight
You never see me fall apart
                                                               Goodnight, good night
```