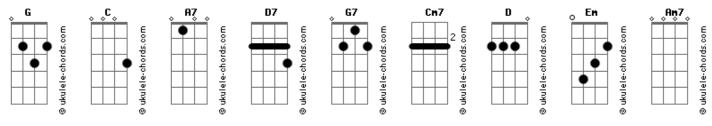

## **Emmerson Nogueira - Mercedes-Benz**

```
Tom: G
    Af: 0 Tom: G = Intro: E.F.F\#.(G)4x
 Oh Lord, won't you buy me a Mercedes-Benz?
                                 Α7
 My friends all drive Porshes, I must make amends.
                    G7
 Worked hard all my lifetime, no help from my friends, G D Em Em C D G
 So Lord won't you buy me
                                 a Mercedes-Benz?
      Oh Lord, won't you buy me any color TV?
                           Α7
     Dialing for Dollars is trying to find me.
               G7
                       C
                                       Cm7
      I wait for delivery each day until three,
           G D
                        Em Em C D G
```

```
So oh Lord won't you buy me any color TV?

G C G

Oh Lord, won't you buy me a night on the town?

G A7 D7

I'm counting on you, Lord, please don't let me down.

G G7 C Cm7

Prove that you love me and buy me the next round,

G D Em Em C D G:

Oh Lord, won't you buy me a night on the town?

=Intro: :(G)4x
=Repete: Tudo sem Intro
=Final: :(G)4x ??(G)4x =abaixando...

no livreto do emmerson nogueira o acorde Am7 não condiz com o que foi tocado....