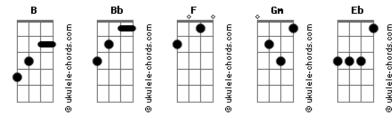

## **Enigma - Return To Innocence**

```
Tom: B
            O yai yai o ai yai yai
O yai yai o ai yai yai
(Bb F Gm F)
Bb
Love
Devotion
Felling
Emotion
Don't be afraid to be weak
Don't be too proud to be strong
Just look into your heart my friend
          Eb
That would be the return to yourself
The return to innocence
O yai yai, o ai yai yai
O yai yai o ai yai yai ya
Bb F
O yai yai, o ai yai yai
```

## **Acordes**