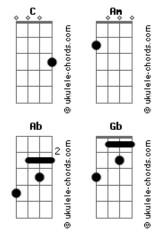

## **Enrique Iglesias - Could I Have This Kiss Forever**

ukulele-chords.com

```
Tom: C
  Am
                    Dm
Over and over I look in your eyes
You are all I desire
You have captured me
                      Dm
I want to hold you I want to be close to you
I never want to let go
I wish that this night would never end
             F7
I need to know
        Bbm
Could I hold you for a lifetime
        Ebm
Could I look into your eyes
        Ab
Could I have this night to share this night together
        Bbm
```

```
Could I hold you close beside me
         Ebm
Could I hold you for all time
                                  Rhm
                                         Ab Gb F
Could I could I have this kiss forever
Could I could I have this kiss forever, forever
Over and over I`ve dreamed of this night
Now you`re here by my side
You are next to me
I want to hold you and touch you and taste you
And make you want no one but me
I wish that this kiss could never end
Oh baby please
(refrão)
I don`t want any night to go by
Without you by my side
I just want all my days
Spent being next to you
Lived for just loving you
And baby, oh by the way
```