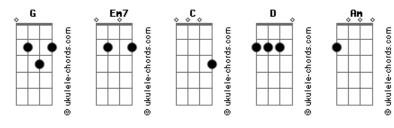

ld you die,
For the one you love.
Hold me in your arms tonight.
     D
I can be your hero baby
     D
I can kiss away the pain
      D
```

```
I will stand by you forever

G D C

You can take my breath away

(G - Em7 - C - D )

Would you swear,

That you'll always be mine?

Would you lie,

would you run back?

Am I in too deep?

Have I lost my mind?

I don't care, you're here tonight.
```

Em7

OH, I just want to hold you
I just want to hold you
G
Oh yeah, Am I in too deep?
Em7
Have I lost my mind?
C
D
G
I don't care, you're here tonight

( G Em7 C D )
I can be your hero baby (I can be your hero)
I can kiss away the pain (I can kiss away the pain)
I will stand by you forever (Stand by you forever)
You can take my breath away
You can take my breath away
I can be your hero

## **Acordes**