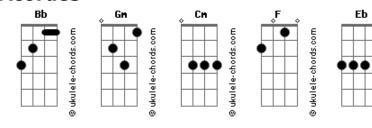

## **Enrique Iglesias - Wish You Were Here (With Me)**

```
Tom: Bb
   Gm
Funny how the years,
They just pass us by
Seems like yesterday,
You were in my life
You always wanted to start a family
I was way too young,
I was runnin' free
Refrão:
If you could only see me now,
You'd realise
                           Bb
                                    Eb
I'm not the boy who made you cry
You gave yourself,
I didn't see it
You died in me,
                               Bb Eb
I should have saved you \ensuremath{\mathsf{F}}
Wish you were here with me
I thought i knew it all,
How stupid could i be
I think of what i had,
And it makes me weep
Refrão:
If you could only see me now,
```

| Eb<br>You'd realise<br>F Bb                                | Eb |    |
|------------------------------------------------------------|----|----|
| I'm not the boy who made you cry                           | EU |    |
| Bb<br>You gave yourself,                                   |    |    |
| I didn't see it                                            |    |    |
| You died in me,                                            | Dh | Гh |
| I should have saved you  C F Bb Wish you were here with me | Bb | Eb |
| Eb<br>Sometimes,<br>Gm                                     |    |    |
| You hurt the ones who love you most                        |    |    |
| And sometimes,                                             |    |    |
| You hold the ones who leave you lost                       |    |    |
| And sometimes Eb Bb                                        |    |    |
| You learn, but it's too late                               |    |    |
| Gm<br>It's too late                                        |    |    |
| F Bb You gave yourself, F Bb                               |    |    |
| I didn't see it                                            |    |    |
| You died in me,                                            |    |    |
| I should have saved you                                    |    |    |
| You gave yourself  F  Bb                                   |    |    |
| Why did you give youself to me                             |    |    |
| You died in me,                                            |    | Eb |
| Why was i too blind to see                                 |    | LU |
| Wish you were here with me                                 |    |    |

## **Acordes**