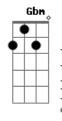

## **Eric Carmen - All By Myself**

```
tom:
            Ε
When I was young
        Am E Abm
I never needed anyone
                           Gbm Abm Am
          Db7
And making love was just for fun
          E Am B7
Those days are gone
Living alone
         Am
I think of all the friends I've known
       Db7 Gbm Abm Am
When I dial the telephone
        Abm Db7 Gb7 F7 B7 E
Nobody's home
All by myself
Don't wanna be
  Db7 Db7 Gbm
All by my self
Abm Am B7
A ny more
          Abm
All by myself
```