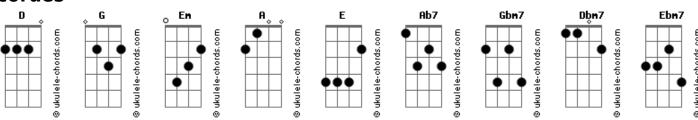

That I can change the world
Ebm7 Ab7 Dbm7
I'd be the sunlight in your universe
 Ebm7 Ab7
You'd think my love was really
 Dbm7 Cm7 Bm7
Some__thing good
E A7 E
Baby, if I could
 Abm7 Gm7 Gbm7 E
Chan ge the world
Chan___ge
A7 E
Baby, if I could
 Abm7 Gm7 Gbm7
Chan ge the
Chan____ge
                     the world
Solo:
E A D
D A E
E A D
D A Ab7
```

Refrão Final:

```
Gbm7 Ab7 Dbm7
That I can change the world
Ebm7 Ab7 Dbm7
I'd be the sunlight in your universe
Ebm7 Ab7
You'd think my love was really
Dbm7 Cm7 Bm7
Some__thing good
E A7 E
Baby, if I could
Abm7 Gm7 Gbm7
Change the world
A7 E
Baby, if I could
Abm7 Gm7 Gbm7
Change the world
Abm7 Gm7 Gbm7
Change the world
Abm7 Gm7 Gbm7
Change the world
A7 E
Baby, if I could
Abm7 Gm7 Em
Chan____ge the world

( E A D A E )
```

Solo Final:

## Acordes