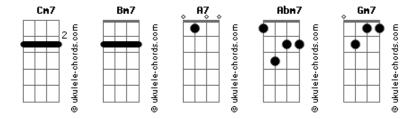

at I can change the world
Ebm7 Ab7 Dbm7
I'd be the sunlight in your universe
 Ebm7 Ab7
You'd think my love was really
 Dbm7 Cm7 Bm7
Some__thing good
E A7 E
Baby, if I could
 Abm7 Gm7 Gbm7 E
Chan ge the world
Chan___ge
A7 E
Baby, if I could
 Abm7 Gm7 Gbm7
Chan ge the
Chan____ge
                     the world
Solo:
E A D
D A E
E A D
D A Ab7
```

Refrão Final:

```
Gbm7 Ab7 Dbm7
That I can change the world
Ebm7 Ab7 Dbm7
I'd be the sunlight in your universe
Ebm7 Ab7
You'd think my love was really
Dbm7 Cm7 Bm7
Some__thing good
E A7 E
Baby, if I could
Abm7 Gm7 Gbm7
Change the world
A7 E
Baby, if I could
Abm7 Gm7 Gbm7
Change the world
Abm7 Gm7 Gbm7
Change the world
Abm7 Gm7 Gbm7
Change the world
A7 E
Baby, if I could
Abm7 Gm7 Em
Chan____ge the world

( E A D A E )
```

Solo Final:

## Acordes