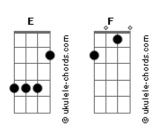

## Eric Legnini - I Want You Back

| Tom: G<br>Intro: Ab B Db Ab<br>Ab B Db Abm Db7       |     |    |                       | Turn water to wine to<br>E              | Db<br>Ab                    |    |  |
|------------------------------------------------------|-----|----|-----------------------|-----------------------------------------|-----------------------------|----|--|
| E7                                                   | Fm  |    |                       |                                         | Get you by my side          |    |  |
| Walking down my street                               | Abm |    |                       |                                         | Well, I want you back       | Ab |  |
| Eb                                                   |     |    |                       |                                         |                             | В  |  |
| Minding my own business like I do E7 Fm              |     |    |                       | Y'know I'll walk upon water             | Db                          |    |  |
| Just in front of me<br>E7 Abm                        |     |    |                       | Do all that I ought to<br>F             | Ab                          |    |  |
| Eb                                                   |     |    |                       | Get you by my side                      |                             |    |  |
| Saw someone that made me think of you                |     |    |                       | Ab<br>Well, I want you back             |                             |    |  |
| E<br>It's been five long years                       |     |    |                       | Any mountain I'll climb to              | В                           |    |  |
| Abm<br>Since you left me and my roving eye           |     |    |                       | Turn water to wine to                   | Db                          |    |  |
| E                                                    |     |    |                       | E                                       | Ab                          |    |  |
| Running' round at night<br>F E                       |     |    |                       | Get you by my side                      |                             |    |  |
| Abm<br>I'm so sorry that I made you cry              |     |    | Well, I want you back | Ab                                      |                             |    |  |
|                                                      |     |    | -                     | В                                       |                             |    |  |
| Well, I want you back<br>Any mountain I'll climb to  | Ab  |    |                       |                                         | Y'know I'll walk upon water | Db |  |
|                                                      | В   |    |                       |                                         | Do all that I ought to<br>E | Ab |  |
| Turn water to wine to                                | Db  |    |                       |                                         | Get you by my side          |    |  |
| E                                                    | Ab  |    |                       |                                         | PONTE                       |    |  |
| Get you by my side                                   |     |    |                       |                                         | Ab                          |    |  |
| Well, I want you back<br>Y'know I'll walk upon water | Ab  |    |                       |                                         | Well, I want you back       | В  |  |
|                                                      | В   |    |                       |                                         | Any mountain I'll climb to  |    |  |
|                                                      | Db  |    |                       |                                         | Turn water to wine to       | Db |  |
| Do all that I ought to<br>E                          | Ab  |    |                       |                                         | E<br>Get you by my side     | Ab |  |
| Get you by my side                                   |     |    |                       |                                         |                             | Ab |  |
| E                                                    |     |    |                       |                                         | Well, I want you back       |    |  |
| Well, I write you now<br>Fm                          | E   |    |                       | Abm                                     | Y'know I'll walk upon water | В  |  |
| Just to try to explain to you<br>E                   |     |    |                       |                                         | Do all that I ought to      | Db |  |
| I hope it's alright<br><mark>Db</mark>               |     |    | ۸bm                   | Ab                                      | E<br>Get you by my side     | Ab |  |
| For me to write these words to                       | you |    | Abm                   | AU                                      |                             |    |  |
| E                                                    |     |    |                       |                                         | Db<br>Well, I want you back | Ab |  |
| I was younger then<br>F                              |     |    | Е                     |                                         | Any mountain I'll climb to  | В  |  |
| Abm                                                  |     |    | Abm Db7               |                                         |                             |    |  |
| And I didn't teat you like I should<br>E             |     |    |                       | Turn water to wine to<br><mark>E</mark> | Ab                          |    |  |
| I've got to let you know<br>F E                      |     |    | Abm                   |                                         | Get you by my side          |    |  |
| Ab<br>If I could turn back time I would              |     |    |                       |                                         | Well, I want you back       | Ab |  |
|                                                      |     |    |                       |                                         | -                           | В  |  |
| Well, I want you back                                |     | Ab |                       |                                         | Y'know I'll walk upon water | Db |  |
| Any mountain I'll climb to                           |     | В  |                       |                                         | Do all that I ought to<br>E | Ab |  |
|                                                      |     |    |                       |                                         | Get you by my side          |    |  |