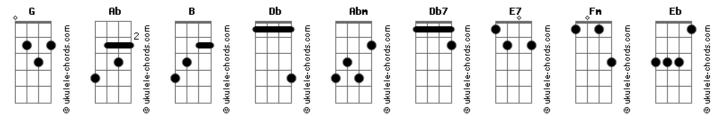

## Eric Legnini - I Want You Back

| Tom: G<br>Intro: Ab B Db Ab<br>Ab B Db Abm Db7       |     |    |                       | Turn water to wine to<br>E              | Db<br>Ab                    |    |  |
|------------------------------------------------------|-----|----|-----------------------|-----------------------------------------|-----------------------------|----|--|
| E7                                                   | Fm  |    |                       |                                         | Get you by my side          |    |  |
| Walking down my street                               | Abm |    |                       |                                         | Well, I want you back       | Ab |  |
| Eb                                                   |     |    |                       |                                         |                             | В  |  |
| Minding my own business like I do E7 Fm              |     |    |                       | Y'know I'll walk upon water             | Db                          |    |  |
| Just in front of me<br>E7 Abm                        |     |    |                       | Do all that I ought to<br>F             | Ab                          |    |  |
| Eb                                                   |     |    |                       | Get you by my side                      |                             |    |  |
| Saw someone that made me think of you                |     |    |                       | Ab<br>Well, I want you back             |                             |    |  |
| E<br>It's been five long years                       |     |    |                       | Any mountain I'll climb to              | В                           |    |  |
| Abm<br>Since you left me and my roving eye           |     |    |                       | Turn water to wine to                   | Db                          |    |  |
| E                                                    |     |    |                       | E                                       | Ab                          |    |  |
| Running' round at night<br>F E                       |     |    |                       | Get you by my side                      |                             |    |  |
| Abm<br>I'm so sorry that I made you cry              |     |    | Well, I want you back | Ab                                      |                             |    |  |
|                                                      |     |    | -                     | В                                       |                             |    |  |
| Well, I want you back<br>Any mountain I'll climb to  | Ab  |    |                       |                                         | Y'know I'll walk upon water | Db |  |
|                                                      | В   |    |                       |                                         | Do all that I ought to<br>E | Ab |  |
| Turn water to wine to                                | Db  |    |                       |                                         | Get you by my side          |    |  |
| E                                                    | Ab  |    |                       |                                         | PONTE                       |    |  |
| Get you by my side                                   |     |    |                       |                                         | Ab                          |    |  |
| Well, I want you back<br>Y'know I'll walk upon water | Ab  |    |                       |                                         | Well, I want you back       | В  |  |
|                                                      | В   |    |                       |                                         | Any mountain I'll climb to  |    |  |
|                                                      | Db  |    |                       |                                         | Turn water to wine to       | Db |  |
| Do all that I ought to<br>E                          | Ab  |    |                       |                                         | E<br>Get you by my side     | Ab |  |
| Get you by my side                                   |     |    |                       |                                         |                             | Ab |  |
| E                                                    |     |    |                       |                                         | Well, I want you back       |    |  |
| Well, I write you now<br>Fm                          | E   |    |                       | Abm                                     | Y'know I'll walk upon water | В  |  |
| Just to try to explain to you<br>E                   |     |    |                       |                                         | Do all that I ought to      | Db |  |
| I hope it's alright<br><mark>Db</mark>               |     |    | ۸bm                   | Ab                                      | E<br>Get you by my side     | Ab |  |
| For me to write these words to                       | you |    | Abm                   | AU                                      |                             |    |  |
| E                                                    |     |    |                       |                                         | Db<br>Well, I want you back | Ab |  |
| I was younger then<br>F                              |     |    | Е                     |                                         | Any mountain I'll climb to  | В  |  |
| Abm                                                  |     |    | Abm Db7               |                                         |                             |    |  |
| And I didn't teat you like I should<br>E             |     |    |                       | Turn water to wine to<br><mark>E</mark> | Ab                          |    |  |
| I've got to let you know<br>F E                      |     |    | Abm                   |                                         | Get you by my side          |    |  |
| Ab<br>If I could turn back time I would              |     |    |                       |                                         | Well, I want you back       | Ab |  |
|                                                      |     |    |                       |                                         | -                           | В  |  |
| Well, I want you back                                |     | Ab |                       |                                         | Y'know I'll walk upon water | Db |  |
| Any mountain I'll climb to                           |     | В  |                       |                                         | Do all that I ought to<br>E | Ab |  |
|                                                      |     |    |                       |                                         | Get you by my side          |    |  |