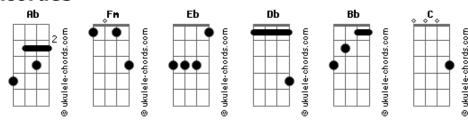

w what you've done to me
                           Fb
But I would be the one to take you away from all of this
wasted pain
If you could just wake up
```

```
Don't you want to feel?
Don't you want to live your life?
How much longer are you gonna give into the fear
Bb Db Fm
Holding you down until you're
All alone
                 Db
All alone and drowning in your past
Take it back
Take it back, I still believe you can
Don't you want to feel?
Don't you want to live your life?
How much longer are you gonna give into the fear
                              Fm
I can't go on pretending so give me something real
No one in your way but you
                               Fm
How much longer are you gonna give into the fear
                 Db
Holding you down till you disappear
```

## **Acordes**