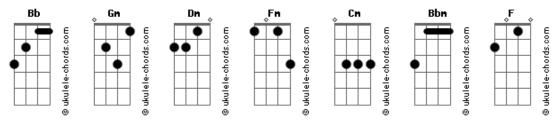

## **Evanescence - Restless**

```
Tom: Bb
Intro: Gm Dm Fm Cm (2x)
             Dm
She embraced with a smile
      Cm
As she opened the door
Gm
A cold wind blows
\mathsf{Dm}
It puts a chill
Fm
         Cm
Into her heart
Refrain:
You have taken away the trust
Cm
You're the ghost haunting through her heart
Past and present are one in her head
                          Gm
You're the ghost haunting through her heart
Gm Dm Fm Cm (2x)
Chorus:
                  Bb
```

```
Take my hand as I wander through
              Dm
All of my life I gave to you
               Bb
Take my hand as I wander through
              \mathsf{Dm}
All of my life I gave to you
Gm Bb Cm Dm (2x)
(Repeat Refrain)
(Cm Gm Bb F )
lai
Lai lai lai la lai
La la la lai
La la la lai
(Repeat Chorus)
(Cm Gm F Gm )
Lai la la
Lai la la
Lai lai lai
Gm Dm Fm Cm (2x)..fade
```