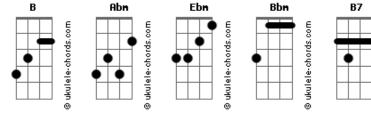

## **Evelyn Champagne King - Love Come Down**

Tom: B I just can't help the way that I feel Intro: Eb11 Abm Ebm Eb11 Bbm Ebm Abm Do do dit dit dit dit dit dit do do do Abm Bbm Abm Bbm No sleep last night Baby you make my love come down Abm Bbm Abm Bbm Been dreaming of you ooh! You make my love come down (segue a mesma Abm sequência....) Bbm Please hold me tight B7 Bbm Make it come all the way down 'Cause I can't help the way that I feel Oh you make my love come down Baby you make my love come down ooh You make my love come down B7 Bbm I just can't help the way that I feel Abm Bbm Can't do without your tender love Deep in the night There's no way out Bbm And I can't help the way that I feel Abm You took my heart I just can't help the way that I feel Bbm Abm Now danger's in sight Your love has a force, got me under your spell B7 Bbm So take me, I'm yours 'Cause I can't help the way that I feel And I can't help the way that I feel .... II I can't help the B7 way I Feel about you baby ... (inside out when you're around) Bbm