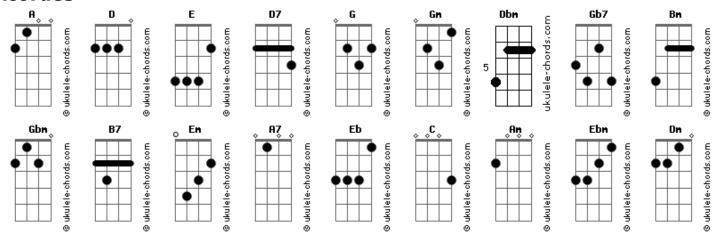

## **EXO - For Life (English Version)**

```
Tom:
Intro: D D D7
       G Gm
This is life twists and turns
But it's the sweetest mistery
When you're with me
D D
             Dbm
We say a thousand words
       Gb7
             Bm A
But no one else is listening
    Ε
I will be
Every night and every day
No matter what might come our way
                  B7
We're in this thing together
The dark turns to light
               D
We both come alive tonight
                D7 D
I'm talking 'bout forever
Never gonna let you go
Giving in my heart and soul
      A7 D
I'll be right here with you for life
Baby all I wanna do
```

```
Eb
Is spend my every second with you
So look in my eyes
I'll be by your side
BbM7
                  C
The storms may come and winds my blow
I'll be your shelter for life
BbM7
This love, this love
I mean it till the day I die
Never gonna let you go
Giving in my heart and soul Em A7 D
I'll be right here with you for life
GM7
Baby all I wanna do
                      E B7 Dbm Ebm
Gb7
          Eb
Is spend my every second with you
So look in my eyes, I'll be by your side
   Em
                      A7 A7
So look in my eyes, I'll be by your side
For life
( D DM7 D7 )
( G Gm )
( Dm )
```