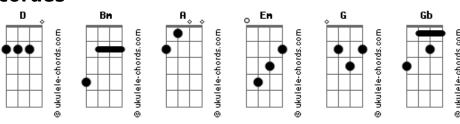

## Fall Out Boy - Irresistible

```
Intro: Bm D A Em
Coming in unannounced, drag my nails on the tile
I just follow your scent
You can't just follow my smile
Your flaws are aligned with this mood of mine
Cutting me to the bone
Nothing left to leave behind
You wanna keep me concealed just like I was a weapon
I didn't come for a fight but I will fight till the end
This will not be a battle, might not turn out okay
You know you look so Seattle, but you feel so LA
Eeh eeh eh eh
              Gb
                     Em D
And I love the way you hurt me it's irresistible
Ooh ooh oh oh ho yeah
Bm D A Fm
Ooh ooh oh oh ho yeah
          Bm
I love the way
I love the way
I love the way you hurt me baby
I love the way
I love the way
I love the way you hurt me baby
I'm gonna get you to burst just like you were a bubble
Frame me up on your walls, to keep me out of trouble
Like a moth getting trapped in the light by fixation
Truly free, love baby, I'm talking no inflation
Too many war wounds and not enough wars
Too few rounds in the ring and not enough settled scores
```

Too many sharks and not enough blood in the waves

```
Bm D A
Eeh eeh eh eh
              Gb
                      Em D
And I love the way you hurt me it's irresistible
        A Em
Ooh ooh oh oh ho yeah
Ooh ooh oh oh ho yeah
          Bm
I love the way
I love the way
I love the way you hurt me baby
I love the way
I love the way
I love the way you hurt me baby
You're second hand smoke, second hand smoke
            Em
I breath you in, but honey I don't know what you're doing to
Mon Cheri, but the truth catches up with us eventually
Tryna say live, live and let live
I'm no good good, at lip service
         Bm
Second is yours, mi amor
I'm coming for you, and I'm in war
                Gb
                        Fm
I still love the way you hurt me,
It's irresistible
   D A Em
Ooh ooh oh oh ho yeah
Ooh ooh oh oh ho yeah
I love the way
I love the way
I love the way you hurt me baby
I love the way
I love the way
I love the way you hurt me baby
```