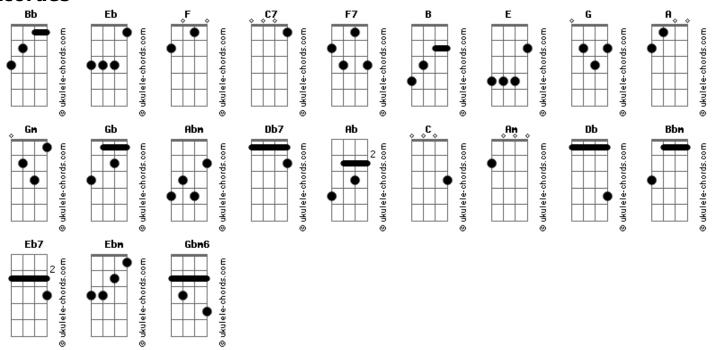

## Family Guy - Mr. Booze

```
tom:
              Bb
Intro: Bb Eb
                      F
  Mr. Booze, Mr. Booze, Mr. Booze
   C7 F7
Mr. B Double 0 Z E
That sure spells Booze
(FGABb)
You will wind up wearing
 Tattered shoes, if you mess with Mr. Booze
                 Bb
Dont mess with Mr. Booze
Dont mess with Mr. Booze
Dont mess with B double 0 Z E
[Primeira Parte]
If you been so stiff they
 Thought you died
You'll feel better once you've
                Bb
 Testified. Testify
Oh yeah!
Testify
[Interlúdio] Bb F Gm A Bb
[Pré-Refrão]
Who's to blame?
Who's to blame?
What's his name? We know his name is
[Refrão]
Bb Eb F Bb
 Mr. Booze, Mr. Booze
   C7
Mr. B double 0 Z E don't ever choose!
(FGABb)
    Fb
  Any game you play with
  Him you lose, so don't
          F Bb
 Mess with Mr. Booze
[Segunda Parte]
 If your head feels like it's
 Two miles wide
 You'll feel beter once you've
          B Gb
 Testified, Testify!
(Brian) Oh yeah!
(Peter) Testify
[Interlúdio] B Gb Abm Bb B
```

```
[Pré-Refrão]
That's a Shame! What a Shame!
Who's to Blame?
For Corey Haim his name is
[Refrão]
  E Gb
 Mr. Booze, Mr. Booze
  Db7
             Gb
Mr. B double 0 Z E you must refuse!
(Gb Ab Bb B)
           E Gb
 You'll make the obituary news if you
       Gb B
Mess with Mr. Booze
[Terceira Parte]
If you been so stiff they
Thought you died
 You'll feel better once you've
B C G
Testified, Testify!
     G C G
Testify! Testify! Testify!
[Interlúdio] C G Am B C
  (CGAmGGGC)
Now Alcohol makes a big man small, and can Lead to a life of
crime. Yeah!
 (CGAMGGGC)
Demon Rum makes a gent a bum and can cash in before your time
 ( Db Ab Bbm Ab Ab Ab Db )
Bootleg gin puts you in a spin 'till you dont even know your
      ( Db Ab Bbm Ab )
You're a basket case, flat on your face, and there's only one
To blame!
[Refrão]
Db Gb Ab Db
 Mr. Booze, Mr. Booze
   Fb7
               Ab
Mr. B double 0 Z E dont ever choose!
( Ab Bb C Db )
                    Bb
                               Db
             Ab
You will wind up wearin tattered shoes
   Gb Ab Db
If you mess with Mr. Booze
Gb Db Gb Db
Don't mess with Mr. Booze \,
     Gb
Oh Mr. Booze
Gb Db
Don't mess with Mr. Booze
    Gb
Oh Mr. Booze
Gb Db
Don't mess with Mr. Booze
Dont mess with B double 0 Z E
'Cause that spells Booze, and your gonna lose with Mr. Booze
```

(Gb Db) Db Ebm Gb Db Don't mess with Mi - ster Booze Oh, yeah! Don't mess around with Mr. Booze Oh, Yeah! Oh, Yeah! Oh, Yeah! Gb Db Don't mess with Mr. Booze. (Thats what he said now!) ( Db Eb E Ab E Eb E Eb ) Eb7 Gb Db Eb7 Don't mess with Mr. Booze Yaaa, Oh Mr. Booze! Gb Oh Mr. Booze Oh, Yeah! Oh, Yeah! Oh, Yeah!