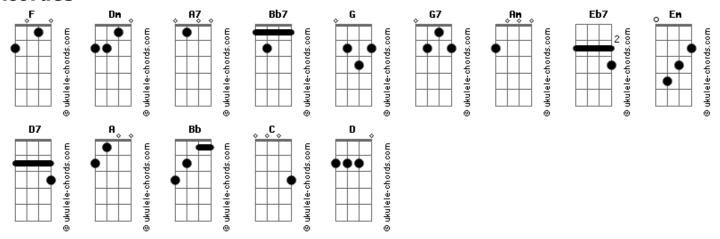

## Fernanda Abreu - Rock with you

```
Intro: Dm C/9 A7 Dm C/9 Bb7
                                   Dm C/9 A7 [G / G
                                                                Just take it slow
            G G7
                                                                Cause we got so far to
Boy, close your eyes
                                                                          Dm
                                                                                     G
          C/9
                                                                You gotta feel that heat
Let that rhythm get into you
                                                                Dm
                                                                             Eb7 Em
                                                                Share that beat of
          G G7
                                                                                        love
Don't try to fight it
            C/9
                           Α7
                                                                Refrão
There ain't nothing that you can do
       Am Bb7
                                                                I wanna rock with you (all night)
Relax your mind
                                                                Dance you into day (sunlight)
              G
                     G7
                                                                rock with you (all night)
Lay back and groove with mine
                                                                Rock the night away
         Dm
                G G7
You gotta feel that heat
                                                                                           Eb7 D7
                                                                Am
                                                                And when the groove is dead and
And we can ride the boogie
                                                                                                   gone (yeah)
                                                                             F Am
             Eb7 Em
                                                                You know that love survives
Share that beat of
                        love
                                                                         Bb7
                                                                               G G7
                                                                So we can rock forever, on
Refrão: Acordes da intro
                                                                Intro: (ouououououoooo)
I wanna rock with you (all night)
Dance you into day (sunlight)
                                                                I wanna rock with you (yeah) (all night)
Rock you into day (sunlight)
I wanna rock with you (all night)
I wanna rock with you (all night)
Rock the night away
        G G7
                                                                Rock the night away
Out on the floor
                                                                         Dm
                                                                                     C/9 A7
                                                                I'm gonna rock with you Dm C/9 Bb7
     C/9
There ain't nobody there but us
                                                                    Rock with you
Dm
         G G7
Boy when you dance
         C/9
                                                                    Rock with you
                                                                Final : G A Bb C D
There's a magic that must be love
```