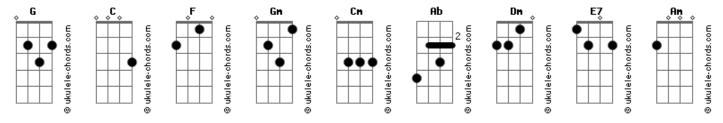

## The Fifth Dimension - California Soul

```
Intro: C F Gm
                                                                  When you hear the beat
                                                                  You wanna pat your feet
Sugestão de arranjo:
                                                                  And you've got to move cause
                                                                  It's really such a groove
                                                                  Puts a brand new kind of thinkin' in your mind
                                                                  And you can't go wrong
Cause you're groovin' all day long
C F Gm
Like a sound you hear
That lingers in your ear
But you can't forget
From sundown to sunset
                                                                  California soul
It's all in the air
You hear it everywhere
                                                                              G
                                                                  California soul
No matter what you do
It's gonna grab a hold on you
                                                                  They had the melody and the beat
            Cm
                                                                        Dm
California soul
                                                                  But it still didn't seem complete
            G G
California soul
                                                                  Until they saw two lovers kissin
             Dm
                                                                        Dm
They say the sun comes up every morning
                                                                  They knew just what was missin
             Dm
And if you listen oh so carefully
                                                                                      Am
                                                                  So happy they were rockin and reelin
The winds that ride on the high time
                                                                               Am
                                                                  Because that added that lovin feeling
         F7
Whistle in melody
                                                                                \mathsf{Cm}
                                                                  To California soul
And so the people started to sing
                                                                                C F
                                                                     California soul
                   Αm
And that's how the surf gave birth untold
              Cm
                                                                  C F Gm
To California soul
                                                                  California (soul)
             C F
                                                                  California
   California soul
                                                                  California
                                                                  California
```