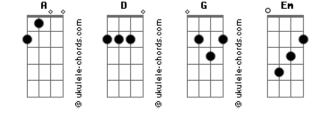

blue
Are you still breathing?
                                           Fm
```

```
Won't you tell me if you found that deeper meaning
Do you think I've gone blind?
I know it's not the truth when you say, I'm fine
So go ahead and break my heart again \,
Leave me wonderin' why the hell I ever let you in
Are you the definition of insanity?
Or am I?
Oh, it must be nice
To love someone who lets you break them twice
Don't pretend that I'm the instigator
You were the one, but you were born to say goodbye
Kissed me, half a decade later
       G
That same perfume, those same sad eyes
Go ahead and break my heart again
  G
Leave me wonderin' why the hell I ever let you in
Are you the definition of insanity?
Or am I?
It must be nice
To love someone who lets you break them twice
```

## **Acordes**