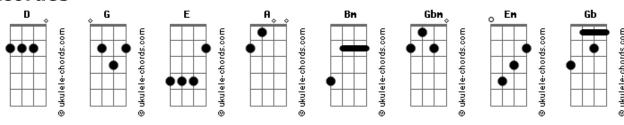

## Fireflight - More Than a Love Song

```
Intro: D G E A
Rm
          Gbm
Look into her eyes
you can see she's crying out
Bm
              Gbm
She hides behind her smile
    Α
you can see the pain of doubt
               Gbm
And if you would hold her close
             Em
you could feel the brokenness inside
               Gbm
You would know she feels alone
     Α
She feels empty
Bm
          Gbm
                       G
                                        Em
She needs more than a hug on a holiday
Bm Gbm
She needs more than a smile on a Sunday
         Gbm
                      G
She's not looking for you to fix what is wrong
         Gbm
She really wants to know, really wants to know she belongs
```