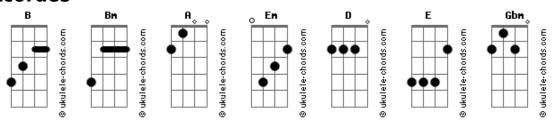

## **Five Finger Death Punch - Gone Away**

```
Gone away
                                                           Yeah yeah yeah yeah
m [Intro] Bm A Em
                                                             D A Em
Maybe in another life
                                                           Yeah ooh-ooh
        Em
I could find you there
                                                           [Solo] Bm D A Em Bm D A Em Em
Pulled away before your time
                                                                    Bm D A Bm
             Em
I can't deal it's so unfair
                                                                    Bm D A Em A
       Rm
                                                          Bm D
                                                           I reach to the sky
And it feels
                                                            Em Bm
And it feels like
                                                          And call out your name
                                                            D
       Bm
Heaven is so far away
                                                           Oh please let me trade
    Bm
                                                            Em
And it feels
                                                           I would
Yeah, it feels like
                                                          And it feels
The world has grown cold
                                                           And it feels like
Em
Now that you've gone away
                                                           Heaven is so far away
                                                                Bm
                                                           And it feels
(Bm D A Em)
                                                                D
                                                           And it feels like
Leaving flowers on your grave
                                                            Α
                                                           Heaven is so far away
Show that I still care
                                                              Bm
                                                           And it stings
Bm
Black roses and Hail Mary's
                                                           Yeah, it stings now
I can't bring back what's taken from me
                                                           The world is so cold
I reach to the sky
                                                           Now that you've gone away
  Fm
                                                               D
And call out your name
                                                           Gone away
Oh please let me trade
                                                          Gone away
Em
I would
                                                           Yeah yeah yeah yeah
       Bm
And it feels
     D
And it feels like
                                                           Yeah ooh-ooh
                                                           Em Bm
Heaven is so far away
Bm
And it feels
                                                            D A Em
                                                           Yeah ooh-ooh
       D
Yeah, it feels like
                                                           And it feels
The world has grown cold
                                                           And it feels like
Fm
Now that you've gone away
                                                           The world is so cold
Bm D
Gone away
   Α
                                                           Now that you've gone away
```