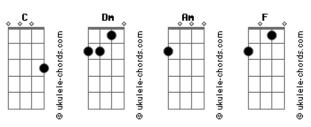

## Flume - Never Be Like You (feat. Kai)

Tom: C Intro: C Dm Am F C Dm What I would do to take away Am This fear of being loved, allegiance to the pain C Dm Now I fucked up and I miss you Am F I'll never be like you С Dm I would give anything to change Åm F This fickle-minded heart that loves fake shiny things С Dm Now I fucked up and I miss you Am F I'll never be like you С I'm only human, can't you see? Dm I made, I made a mistake Am Please just look me in my face Tell me everything's okay C Dm 'Cause I got it Am F Ooh, never be like you С I'm only human, can't you see? Dm I made, I made a mistake Am Please just look me in my face F Tell me everything's okay C Dm 'Cause I got it Am F Ooh, never be like you С Dm How do I make you wanna stay? E Am Hate sleeping on my own, missing the way you taste C Dm Now I fucked up and I miss you Am F I'll never be like you C Dm Stop looking at me with those eyes Am Like I could disappear and you wouldn't care why C Dm Now I fucked up and I miss you Am F I'll never be like you С I'm only human, can't you see? Dm I made, I made a mistake Am