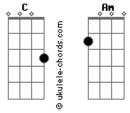

## Francesca Battistelli - Blue Sky

Tom: C

Verso 1: D7 Am When you're down and you're out G7 С And you don't think you have a friend D7 Am When you're lost in the doubt С G7 And you can't see what's around the bend Pré-Refrão: E7 Am Dm Just hold on, don't turn around С7 F G7 Keep on walking, don't lose heart Dm E7 Am 'Cause I am here, I am here D7 G Wherever you are, wherever you are Refrão: Am When the rain is falling D7 There's no silver lining G7 And you just can't seem С To find the light Am When you need a reason D7 To help you keep believing G7 Let my love be your blue