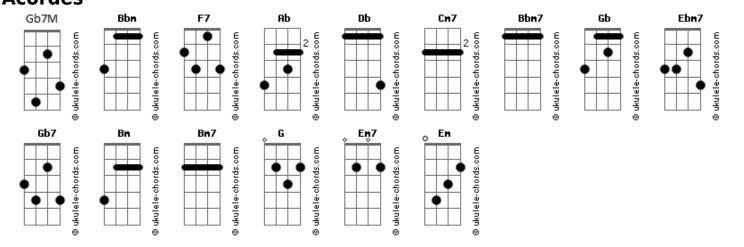

## Frank Sinatra - My Way Of Life

```
You belong to me that's the way it has to be
             tom:
             Bhm
                                                        Db F7
                                                      Wrong or right
Intro: Bbm F7 Bbm F7
                                                      Bbm
                                                      I don't need the crowd at my door
[Primeira Parte]
                                                        Bbm Gb7M F7
                                                      The applause from the floor
Gotta have you near all the time
                                                                                            Cm7
                                                      Bbm Ab Db
                                                      All I want is you and the love that we once knew nothing more
     Bbm
With your dreams wrapped in mine
Bbm Ab Bbm
                                   Ab
                                              Db F7 [Refrão 2]
Gotta be a part of your soul and of your heart all the time
                                                      F7
                                                               Bbm
                        F7
Nothing in the world that I do
                                                      You are my way of life
 Bbm F7
                                                      Bbm7 Gb
Means a thing, without you
                                                       The only way I know
           Ab Db
                                Cm7
                                                      Bbm Ebm7
I'm just half alive in my struggle to survive without you
                                                      I'll never let you go
                                                       F7 Bbm
[Refrão 1]
                                                      Because I love you so
        Bbm
                                                      [Refrão 3]
You are my way of life
Bbm7 Gb
                                                      Gb7
The only way I know
                                                      You are my way of life
Bbm
                                                      Bm7 G
        Fbm7
You are my way of life
                                                       The only way I know
       F7
                                                         Em7
I'll never let you go
                                                      Make me your way of life
                                                      Gb7 Bm Bm
[Segunda Parte]
                                                      Don't ever go
                                                      ( G Bm Em Gb7 )
Never let you out of my sight
                                                      (Bm Bm G Em Gb7)
  Bbm F7
```