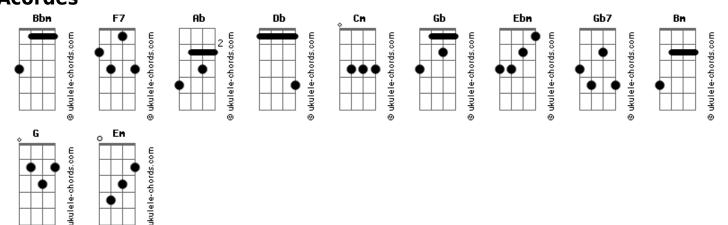

## Frank Sinatra - My Way Of Life

```
You belong to me that's the way it has to be
              tom:
              Bhm
                                                         Db F7
                                                       Wrong or right
Intro: Bbm F7 Bbm F7
                                                       Bbm
                                                       I don't need the crowd at my door
[Primeira Parte]
                                                         Bbm Gb F7
                                                       The applause from the floor
Gotta have you near all the time
                                                                                             Cm
                                                       Bbm Ab Db
                                                       All I want is you and the love that we once knew nothing more
     Bbm
With your dreams wrapped in mine
Bbm Ab Bbm
                                   Ab
                                               Db F7 [Refrão 2]
Gotta be a part of your soul and of your heart all the time
                                                       F7
                                                                Bbm
                        F7
Nothing in the world that I do
                                                       You are my way of life
Bbm F7
Means a thing, without you
                                                       Bbm Gb
                                                        The only way I know
                                Cm
           Ab Db
                                                       Bbm Ebm Cm
I'm just half alive in my struggle to survive without you
                                                       I'll never let you go
                                                        F7 Bbm
[Refrão 1]
                                                       Because I love you so
        Bbm
                                                       [Refrão 3]
You are my way of life
                                                       Gb7
Bbm Gb
The only way I know
                                                       You are my way of life
Bbm
                                                       Bm G
       Fbm
You are my way of life
                                                       The only way I know
        F7
                                                       Bm Em
I'll never let you go
                                                       Make me your way of life
                                                       Gb7 Bm Bm
[Segunda Parte]
                                                       Don't ever go
                                                       ( G Bm Em Gb7 )
Never let you out of my sight
                                                       (Bm Bm G Em Gb7)
 Bbm F7
Be it day, be it night
```