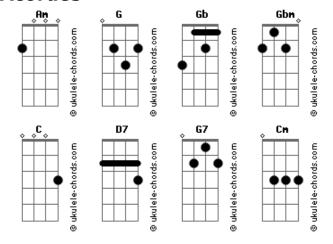

## Frankie Valli - Can't Take My Eyes Off You

```
Tom: G
  (intro) Gb Gbm E
You`re just good to be true
              E7
Can`t take my eyes off you
               F7
You``l be like heaven to touch
I wanna hold you so much
            Am
At long last love has arrived
          Е
And I thank God I'm alive
             Gb
You`re just too good to be true
            Ε
Can't take my eyes off of you
Pardon the way that I stare
              E7
There`s nothing else to compare
           E7
The sight of you leaves me week
            Α
There are no words left to speak
But If you feel like I feel
Please, let me Know that it's real
              Gb
You`re just too good to be true
          Е
                           Gbm B7 E Db7
Can`t take my eyes off of you
         Gbm
I love you baby and that is quite all right
          E7
                 Db7 Db7
I need you baby to warm my lonely night
        Gbm A B7 E7 Db7
I love you baby trust in me when I say
```