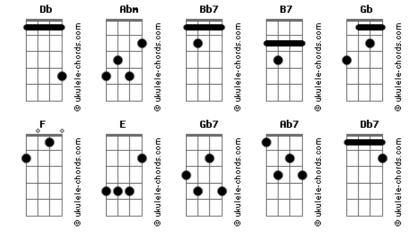

## **Gabriel Loddo - Can You Feel**

```
tom:
               Db
                       Bb7 B7
       Db
                Abm
Touch me now
   Gb
Tomorrow I won?t be around
Bb7 B7 Gb
                       F#7#9
                               F7#9 E7
       I just ain?t got no
                               more time
       A7
This is it
   Gb
                Db
Can you feel I?m changing?
I?m changing
    Db
Right now
No more waiting right now
             Db
Everything is right now
Don?t you want it right now?
Show me how
B7 Gb
                         Abm B7 Gb
```

| To <u></u> morrow I won?t be around<br>F#7#9 F7#9 <mark>E7</mark> |
|-------------------------------------------------------------------|
| I just ain?t got no more time A Gb                                |
| This is it                                                        |
| Can you feel I?m changing?  A  Gb                                 |
| I?m changing Db                                                   |
| Right now  F A                                                    |
| No more waiting right now  E  Db                                  |
| Everything is right now E                                         |
| Don?t you want it right now?  Gb7                                 |
| No more playing games Ab7 A7 Db7                                  |
| I wont walk down that line Gb7                                    |
| No more playing games Ab7 A7 Db7                                  |
| I wont walk down that line                                        |