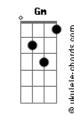

## **Gary Moore - In My Dreams**

```
tom:
Intro: Am Dm G C F
       Dm Bm E Am
Every night I lie in bed G C
Try to rest my weary head
F Dm
Wishing you were here by me Bm E
To end this misery
[Refrão]
Every night
     Dm
I'll see you in my dreams
 C F
Every time it seems
 Dm Bm E
That we'd belong together
     Αm
And I know
No matter where you are
Underneath the stars
 Bm E Am
I'll see you in my dreams
[Segunda Parte]
Every night I lie awake G C
I'm praying that my heart won't break

F

Dm
I'm wishing you were here by me \ensuremath{\text{\text{I}}}
To end my misery
```

```
Every night
  Dm
I'll see you in my dreams
        F
Every time it seems
 Dm Bm E
That we'd belong together
And I know
 Dm
No matter where you are
C F
Underneath the stars
  Bm E Am
I'll see you in my dreams
[Solo] Dm Gm C7 F
      Bb Gm Em A
Dm Gm C7 F Bb Gm E
[Refrão]
Every night
    Dm
I'll see you in my dreams
C F
Every time it seems
 Dm Bm E
That we'd belong together
    Am
And I know
No matter where you are C F
Underneath the stars
 Bm E Am Bm E
I'll see you in my dreams
[Final] Am Dm G C F
Dm Bm E Am
Dm G C F Bm
E Am G Am
```