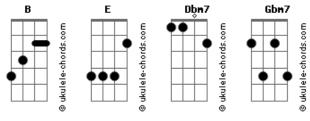

## **Gateway Worship - Always Will Be**

```
tom:
              E
Intro: A2 Dbm7 B E
      A2 Dbm7 B E
[Primeira Parte]
A2
You are the One
       Dbm7
                       В
Creation obeys when You speak
           B
Dark turns to light
E
    A2
Death comes to life
Dbm7 B E
Jesus, when You breathe
[Segunda Parte]
A2
You are the One
      Dbm7
                      В
Calming the wind and the waves
        В
You'll make a way
 E A2
Your promise remains
    Dbm7
God, You never change
[Refrão]
   Е
You were,You are
  F
You always will be
В
God alone
E E Dbm7
Seated on the throne
          Dbm7
King of all majesty
A2
You reign in victory
  F
You were You are
  E
       E
You always will be
В
```

## Acordes

```
E E Dbm7
Seated on the throne
        Dbm7
Jesus, be glorified
A2
Forever lifted high
(A2 Dbm7 B E)
[Terceira Parte]
A2
You are the One
           Dbm7
                            В
The Lion who roared from the grave
                В
The stone rolled away
 E A2
And You overcame
            Dbm7 B
You're worthy of all praise
[Interlúdio] A2 B
           Dbm7 A2
[Ponte 1]
A2
All the glory is Yours
R
All the glory is Yours
Dbm7
Now and forever more
     A2
All the glory is Yours
[Ponte 2]
A2
All the glory is Yours
Gbm7
All the glory is Yours
F
Now and forevermore
      A2
All the glory is Yours
[Final] <mark>E</mark>B
```