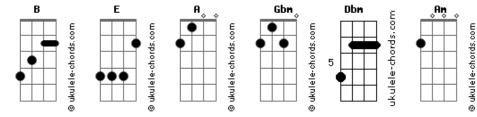

## Gateway Worship - Yes and Amen (You Never Fail)

```
Gbm
                                                                        E B
                                                             You never fail
               tom:
               F
Intro: E
                                                             [Refrão]
[Primeira Parte]
                                                                         Α
                                                             I will not fear
                                                                                            Dbm
Faithful, forever You are faithful
                                                             'Cause You're still the great I Am
             Α
                                                                B
                                                             And I'm still within Your hands
Generations sing Your praise
Gbm
           E
                                                              Α
                                                                                 E
                                                             I stand on Your promises
You never fail
                                                                     B
[Segunda Parte]
                                                             Yes and amen
                                                             Let faith arise
Able forever You are able
                                                                                      Dbm
                                                             My God brings the dead to life
E
             Α
All creation will proclaim
                                                                 В
                                                             I'll see it with my own eyes
Gbm E B
You never fail
                                                                                  E
                                                             I stand on Your promises
            Α
                                                                     В
I will not fear
                                                             Yes and amen
                              Dbm
                                                                      Α
'Cause You're still the great I Am
                                                             Yes and amen
   B
And I'm still within Your hands
                                                             [Interlúdio] A E B
                                                                AEB
                     Е
I stand on Your promises
         В
                                                             [Ponte]
Yes and amen
          F
                                                                               Ε
(Yes and amen)
                                                             I'm standing on Your promise
                                                                      В
(E)
                                                             My God, You never fail, You never fail
                                                                                  F
                                                              You'll finish what You started
[Terceira Parte]
                                                                       В
                                                             My God, You never fail, You never fail
Power, there's wonder-working power
                                                             (A E B)
For those who call upon Your name
```