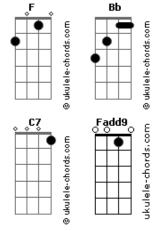

## Crystal Gayle - Just You And I (Feat. Eddie Rabbit)

```
tom:
Intro: F Fadd9 F
Just you and
Sharing our love together
And I know in time
We'll build the dreams we treasure
We'll be all right, just you and I
Just you and I
Just you and I
Sharing our love together
And I know in time
And I know in time
We'll build the dreams we treasure
And we'll be all right
\hbox{\tt Just you and I}
      C
                        Am
And I remember our first embrace
       D7
That smile the was on your face
    C7 F F7
The promises that we made
```