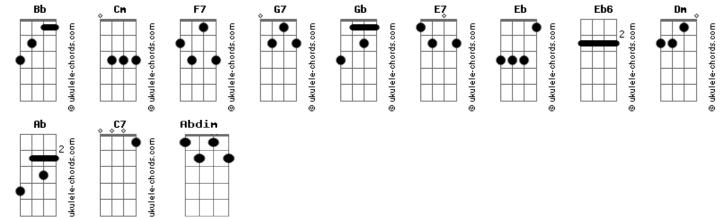

## Tom: Bb Bb Abdim C7 Eb Eb F7 0o - ooh baby Cm F7 F7 F7 Bb G7 Cm Cm Cm Cm F7 F7 F7 Bb G7 Gh Cm Strollin' in the park, watching winter turn to spring Gb When you talk to me, when you're moanin' sweet and low Cm Cm Cm F7 F7 F7 Bb When you're touching me and my feelings start to show Cm Cm Cm F7 F7 F7 Bb Walkin' in the dark, seein' lovers do their thing

E7EbEbEb6DmCmG70o - ooh that's the time,I feel like makin' love to you CmCmCmF7F7F7BbG7GbEbEbEb6DmAbGm-In a restaurant, holding hands by candlelightThat's the time,I feel like makin' dreams comeCmCmCmF7F7F7BbtrueWhile I'm touching you,wanting you with all my might